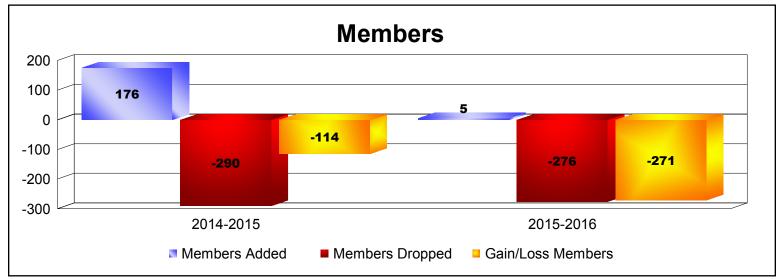

**Disbanded Districts**As of June 2016 Cumulative

| Year      | New<br>Clubs | Dropped<br>Clubs | Gain/<br>Loss<br>Clubs | New<br>Members | Charter<br>Members | Reinstate<br>Members | Transfer<br>Members | Total<br>Member<br>Added | Total<br>Members<br>Dropped | Gain/<br>Loss<br>Members |
|-----------|--------------|------------------|------------------------|----------------|--------------------|----------------------|---------------------|--------------------------|-----------------------------|--------------------------|
| 2014-2015 | 2            | -7               | -5                     | 67             | 81                 | 28                   | 0                   | 176                      | -290                        | -114                     |
| 2015-2016 | 0            | -10              | -10                    | 5              | 0                  | 0                    | 0                   | 5                        | -276                        | -271                     |
| Average   | 1            | -9               | -8                     | 36             | 41                 | 14                   | 0                   | 91                       | -283                        | -193                     |