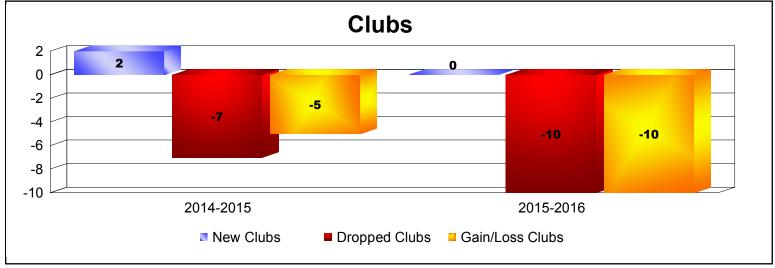

**Disbanded Districts**As of June 2016 Cumulative

| Year      | New<br>Clubs | Dropped<br>Clubs | Gain/<br>Loss<br>Clubs | New<br>Members | Charter<br>Members | Reinstate<br>Members | Transfer<br>Members | Total<br>Member<br>Added | Total<br>Members<br>Dropped | Gain/<br>Loss<br>Members |
|-----------|--------------|------------------|------------------------|----------------|--------------------|----------------------|---------------------|--------------------------|-----------------------------|--------------------------|
| 2014-2015 | 2            | -7               | -5                     | 67             | 81                 | 28                   | 0                   | 176                      | -290                        | -114                     |
| 2015-2016 | 0            | -10              | -10                    | 5              | 0                  | 0                    | 0                   | 5                        | -276                        | -271                     |
| Average   | 1            | -9               | -8                     | 36             | 41                 | 14                   | 0                   | 91                       | -283                        | -193                     |